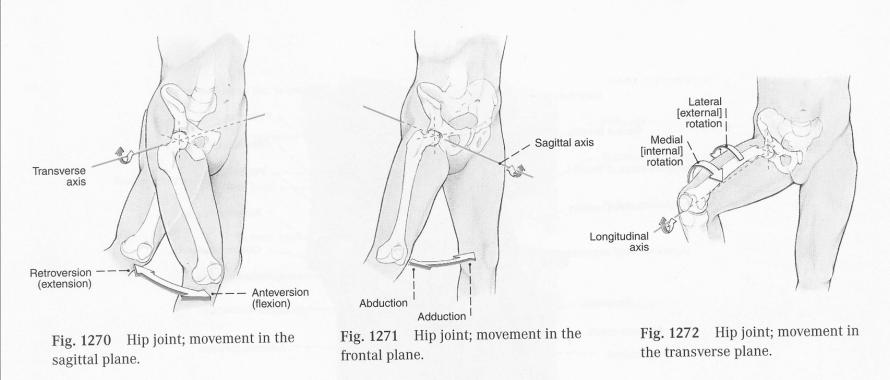

# m a d e l i n e b l A C K

Workshops - CEC Provider

ack.us

#### Medial Line of Psoas and Pectineus



#### madelinевьаск

Workshops - CEC Provider www.Madelineblack.u



Fig. 1277 Muscles of right thigh and hip; gluteus maximus and medius partially removed; posterior aspect.

#### **Posterior Hip Muscles**

#### **Deep Hip Muscles**

#### madelineв L А С К

## Lateral Rotators



Figure 23-3 Rotators of the hip.





Fig. 1276 Muscles of right thigh and hip; pelvis and lumbar vertebral column sectioned in the median plane; medial aspect.

#### Deep Hip Muscles

**Medial View** 

#### madelineв L А С К

# Balanced Femoral Heads and Pelvis





Imbalanced:
Shifted to left

Restriction: Right Lateral Glide

Left Medial Glide



#### Movements of the Hip 3 axes

#### 3 degrees of freedom





#### Hip Axis

#### A-P Glide Anterior-Posterior



Medial-Lateral Glide

#### madelinевьаск



#### thank you!