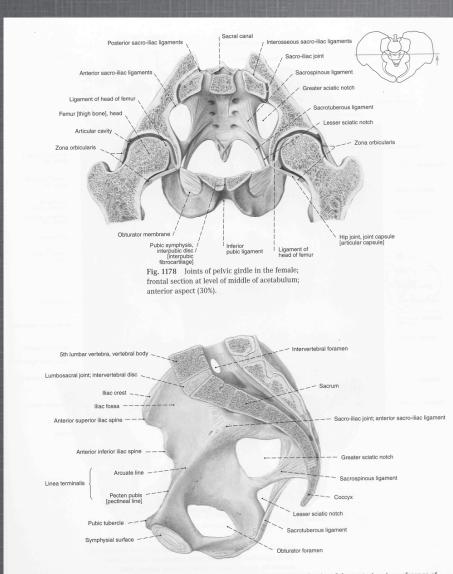

#### m a d e l i n e b L A C K

Fig. 1179 Joints of pelvic girdle and lumbosacral joint in the female; median section; medial aspect (35%). Normally, the anterior border of the lowest intervertebral disc

forms the most ventral point of the posterior circumference of the pelvic inlet. In radiographs the most ventral point of the sacrum is called promontory.