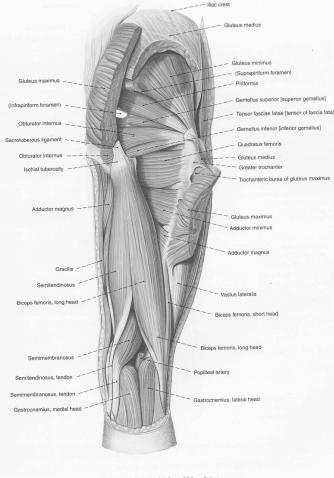

#### madelinевьаск

Workshops - CEC Provider www.Madelineblack.u

Fig. 1277 Muscles of right thigh and hip; gluteus maximus and medius partially removed; posterior aspect.

#### **Posterior Hip Muscles**