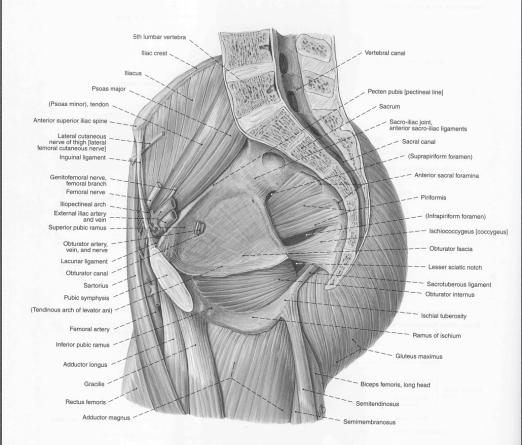

#### madelinевьаск

Workshops - CEC Provider www.Madelineblack.u

Fig. 1277 Muscles of right thigh and hip; gluteus maximus and medius partially removed; posterior aspect.