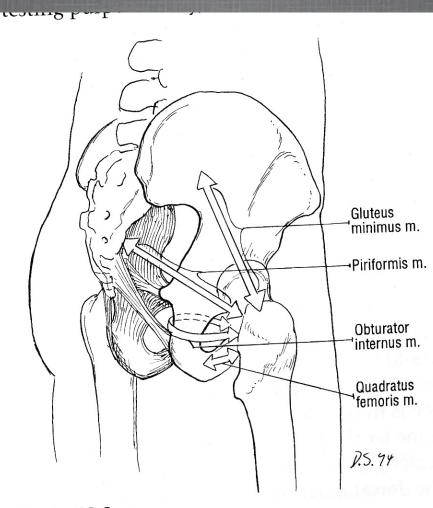

## Lateral Rotators

Figure 23-3 Rotators of the hip.

Fig. 1276 Muscles of right thigh and hip; pelvis and lumbar vertebral column sectioned in the median plane; medial aspect.