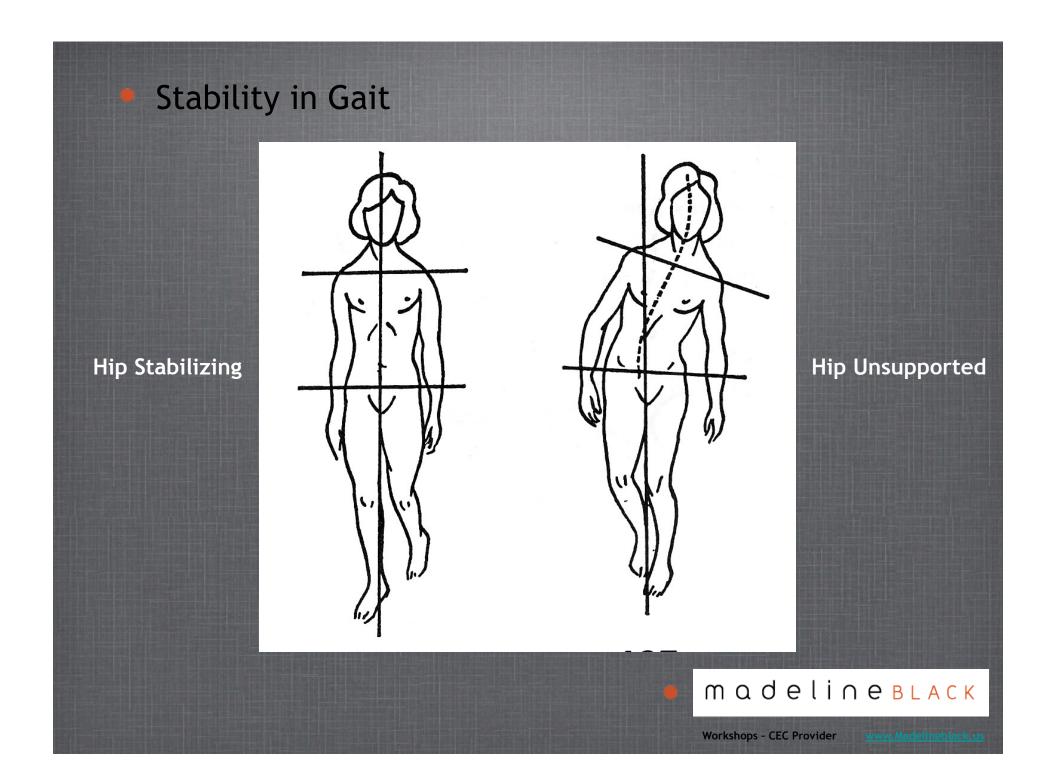

neus



#### madelinевьаск

Workshops - CEC Provider www.Madelineblack.u



Fig. 1277 Muscles of right thigh and hip; gluteus maximus and medius partially removed; posterior aspect.

#### **Posterior Hip Muscles**

#### **Deep Hip Muscles**

#### madelineв L А С К

## Lateral Rotators



Figure 23-3 Rotators of the hip.





Fig. 1276 Muscles of right thigh and hip; pelvis and lumbar vertebral column sectioned in the median plane; medial aspect.

#### Deep Hip Muscles

**Medial View** 

#### madelineв L А С К

# Balanced Femoral Heads and Pelvis





Imbalanced:
Shifted to left

Restriction: Right Lateral Glide

Left Medial Glide



#### Movements of the Hip 3 axes

#### 3 degrees of freedom





#### Hip Axis

#### A-P Glide Anterior-Posterior



Medial-Lateral Glide

#### madelinевьаск



#### thank you!