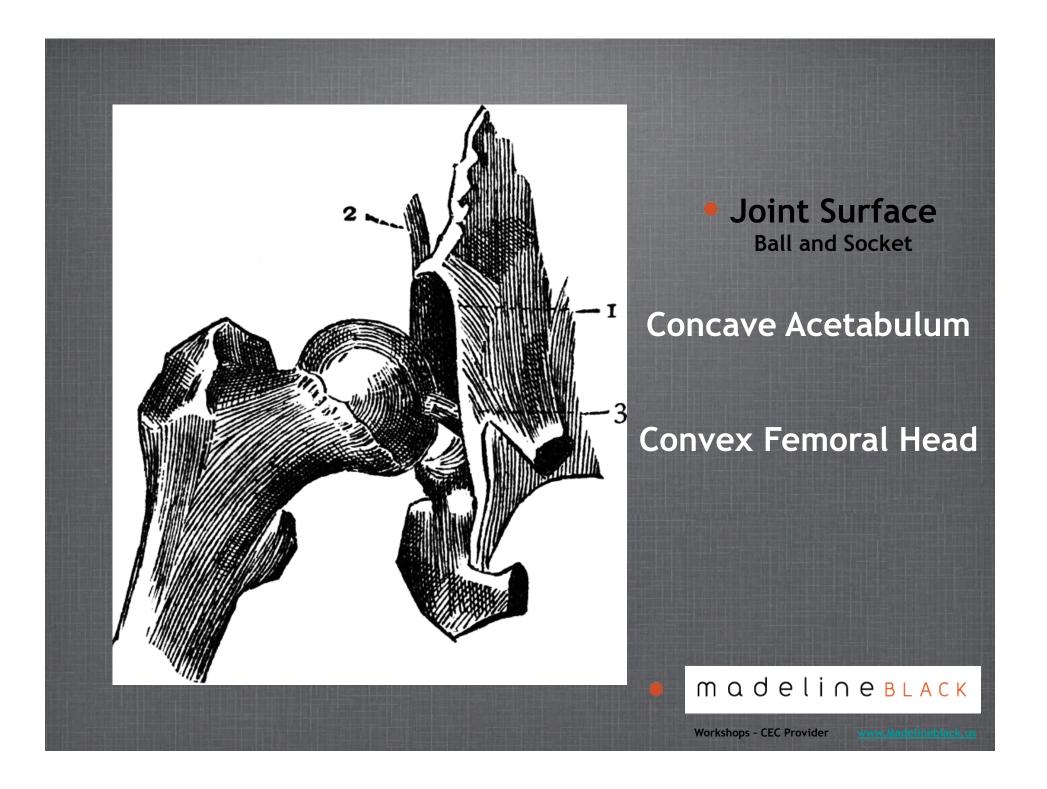

### Hip Connections Advanced Concepts: Stability, Support and Power



#### m a d e l i n e b L A C K





Fig. 1179 Joints of pelvic girdle and lumbosacral joint in the female; median section; medial aspect (35%). Normally, the anterior border of the lowest intervertebral disc

forms the most ventral point of the posterior circumference of the pelvic inlet. In radiographs the most ventral point of the sacrum is called promontory.

### Hip Joint Acetabulum Femoral Head



#### Fascia







Note the relation of the fascia of the obturator internus to the deep pelvic fascia.

m a d e l i ∩ e в L A C K

# FasciaHip Fascia



#### m a d e l i n e b l A C K

Workshops - CEC Provider

lack u



#### **Posterior Hip Muscles**

#### Superficial Hip Muscles



m a d e l i n e b L A C K



#### Anterior/Medial Muscles

#### m a d e l i n e b l A C K

Workshops - CEC Provider

ack.us

#### Medial Lin