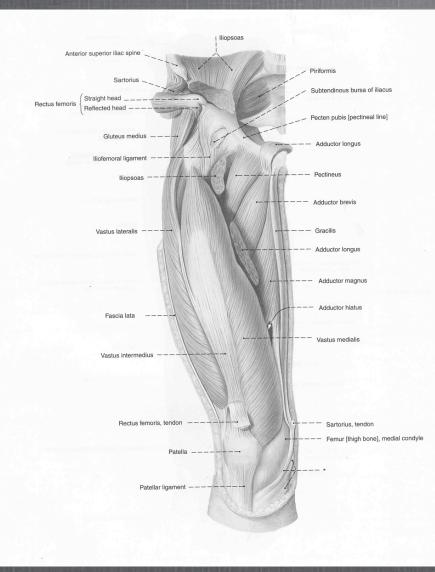

### Hip Connections Advanced Concepts: Stability, Support and Power



#### m a d e l i n e b L A C K





Fig. 1179 Joints of pelvic girdle and lumbosacral joint in the female; median section; medial aspect (35%). Normally, the anterior border of the lowest intervertebral disc

forms the most ventral point of the posterior circumference of the pelvic inlet. In radiographs the most ventral point of the sacrum is called promontory.

### Hip Joint Acetabulum Femoral Head



#### Fascia







Note the relation of the fascia of the obturator internus to the deep pelvic fascia.

m a d e l i ∩ e в L A C K

# FasciaHip Fascia



#### m a d e l i n e b l A C K

Workshops - CEC Provider

lack u



#### **Posterior Hip Muscles**

#### Superficial Hip Muscles



m a d e l i n e b L A C K



#### Anterior/Medial Muscles

#### m a d e l i n e b l A C K

Workshops - CEC Provider

ack.us

#### Medial Line of Psoas and Pectineus



#### madelinевьаск

Workshops - CEC Provider www.Madelineblack.u



Fig. 1277 Muscles of right thigh and hip; gluteus maximus and medius partially removed; posterior aspect.

#### **Posterior Hip Muscles**

#### **Deep Hip Muscles**

#### madelineв L А С К

## Lateral Rotators



Figure 23-3 Rotators of the hip.





Fig. 1276 Muscles of right thigh and hip; pelvis and lumbar vertebral column sectioned in the median plane; medial aspect.

#### Deep Hip Muscles

**Medial View** 

#### madelineв L А С К

# Balanced Femoral Heads and Pelvis





Imbalanced:
Shifted to left

Restriction: Right Lateral Glide

Left Medial Glide



#### Movements of the Hip