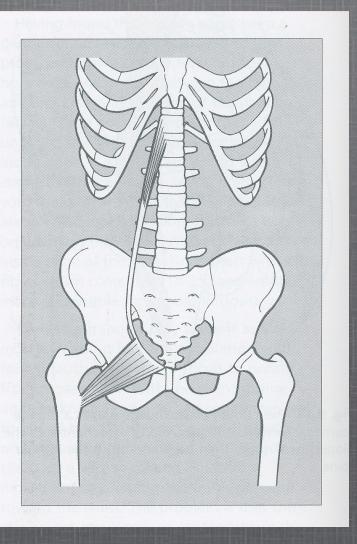

lvic girdle and lumbosacral joint in the female; median section; medial aspect (35%). Normally, the anterior border of the lowest intervertebral disc

forms the most ventral point of the posterior circumference of the pelvic inlet. In radiographs the most ventral point of the sacrum is called promontory.

### Hip Joint Acetabulum Femoral Head



#### Fascia







Note the relation of the fascia of the obturator internus to the deep pelvic fascia.

m a d e l i ∩ e в L A C K

# FasciaHip Fascia



#### m a d e l i n e b l A C K

Workshops - CEC Provider

lack u



#### **Posterior Hip Muscles**

#### Superficial Hip Muscles



m a d e l i n e b L A C K



#### Anterior/Medial Muscles

#### m a d e l i n e b l A C K

Workshops - CEC Provider

ack.us

#### Medial Line of Psoas and Pectineus



#### madelinевьаск

Workshops - CEC Provider www.Madelineblack.u



Fig. 1277 Muscles of right thigh and hip; gluteus maximus and medius partially removed; posterior aspect.

#### **Posterior Hip Muscles**

#### **Deep Hip Muscles**

#### madelineв L А С К

## Lateral Rotators



Figure 23-3 Rotators of the hip.





Fig. 1276 Muscles of right thigh and hip; pelvis and lumbar vertebral column sectioned in the median plane; medial aspect.

#### Deep Hip Muscles

**Medial View** 

#### madelineв L А С К

# Balanced Femoral Heads and Pelvis





Imbalanced:
Shifted to left

Restriction: Right Lateral Glide

Left Medial Glide



#### Movements of the Hip 3 axes

#### 3 degrees of freedom





#### Hip Axis

#### A-P Glide Anterior-Posterior



Medial-Lateral Glide

#### madelinевьаск



####