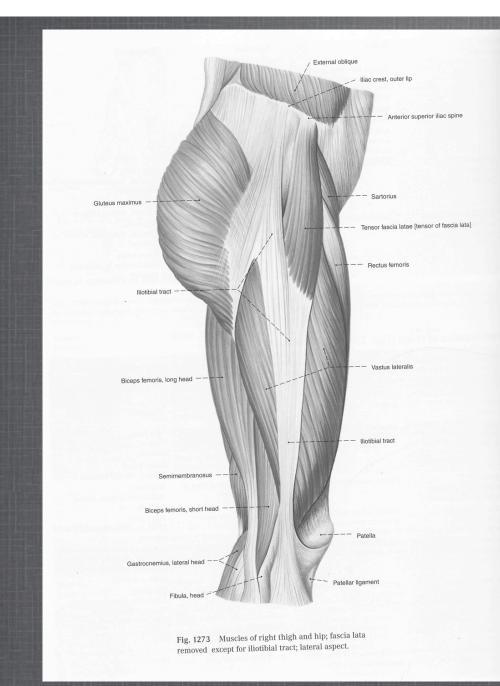

## Lateral Rotators

Figure 23-3 Rotators of the hip.

Fig. 1276 Muscles of right thigh and hip; pelvis and lumbar vertebral column sectioned in the median plane; medial aspect.