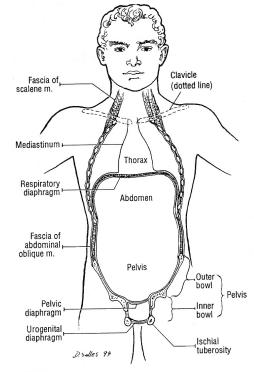

#### Fascia

Note the relation of the fascia of the obturator internus to the deep pelvic fascia.

m a d e l i ∩ e в L A C K

# FasciaHip Fascia