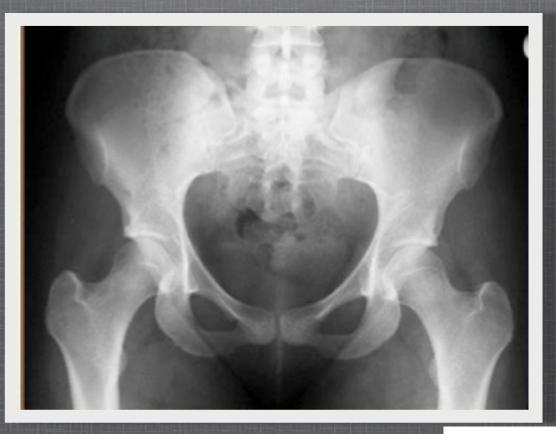

### Hip Connections Advanced Concepts: Stability, Support and Power



#### m a d e l i n e b L A C K





Fig. 1179 Joints of pelvic girdle and lumbosacral joint in the female; median section; medial aspect (35%). Normally, the anterior border of the lowest intervertebral disc

forms the most ventral point of the posterior circumference of the pelvic inlet. In radiographs the most ventral point of the sacrum is called promontory.

### Hip Joint Acetabulum Femoral Head



#### Fascia







Note the relation of the fascia of the obturator internus to the deep pelvic fascia.

m a d e l i ∩ e в L A C K

# FasciaHip Fascia



#### m a d e l i n e b l A C K

Workshops - CEC Provider

lack u



#### **Posterior Hip Muscles**

#### Superficial Hip Muscles



m a d e l i n e b L A C K



#### Anterior/Medial Muscles

#### m a d e l i n e b l A C K

Workshops - CEC